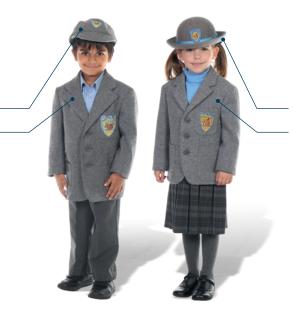

Grey tartan pinafore

Mid-grey short or knee length socks or woollen tights

Plain black shoes

Crested grey school cap Crested grey blazer

Crested grey school hat Crested grey blazer

Crested grey fleece beanie or crested grey school cap Navy fleece-lined