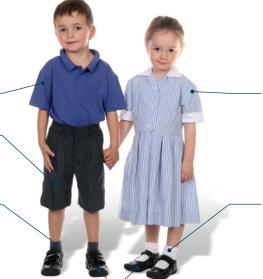

#### Winter Uniform

Plain blue shirt (long or short sleeves) Blue crew neck jumper Mid-grey short or long trousers

Grey socks (long or short)

Plain black shoes

Sky blue roll neck or plain blue revere neck blouse (long or short sleeves)

Grey tartan pinafore

Mid-grey short or knee length socks or woollen tights

Plain black shoes

Crested grey school cap Crested grey blazer

Crested grey school hat Crested grey blazer

Crested grey fleece beanie or crested grey school cap Navy fleece-lined

waterproof coat

Grey fleece scarf (not shown)

Crested grey school hat or crested grey fleece beanie

Navy fleece-lined waterproof coat

Grey fleece scarf (not shown)

For other sundry items see Uniform lists.