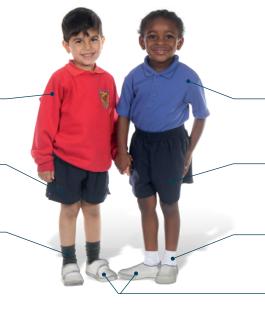

#### Winter Uniform

Plain polo shirt (one in House colour, other in colour of your choice)

Plain navy rah-rah skirt

Navy tights/plain navy jogging bottoms (elasticated ankle)

Crested House sweatshirt (one in House colour, other in colour of your choice)

Plain navy jogging bottoms (elasticated ankle)

Plain black shoes

#### Games & PE Kit

Crested House sweatshirt in House colour

Plain navy PE shorts

Grey socks

Plain polo shirt in House colour

Plain navy PE shorts

White socks

Training shoes (predominantly white with non-marking soles)

## Summer Uniform

Plain polo shirt in House colour

Mid-grey short trousers

Grey socks (long or short)

For other sundry items see Uniform lists.

Pink/white or blue/white stripe/gingham summer dress

White socks (long or short)

Plain black shoes

Reception - Year 2