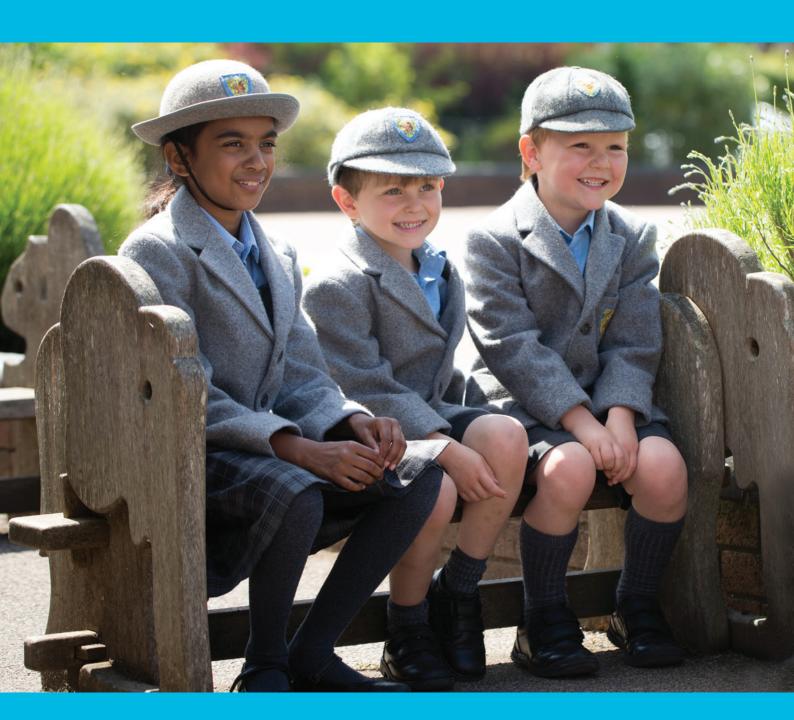

### School Hat

Girls should be aware that their hat is a compulsory item of uniform and should always be worn with the school blazer or navy fleece-lined waterproof coat. The hat does not need to be worn in the summer term, if a child opts not to wear their blazer.

## School Cap

Boys should be aware that their cap is a compulsory item of uniform and should always be worn with the school blazer or navy fleece-lined waterproof coat. The cap does not need to be worn in the summer term, if a child opts not to wear their blazer.