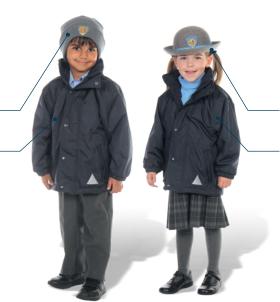

Grey tartan pinafore

Mid-grey short or knee length socks or woollen tights

Plain black shoes

Crested grey school cap Crested grey blazer

Crested grey school hat Crested grey blazer

Crested grey fleece beanie or crested grey school cap Navy fleece-lined

waterproof coat

Grey fleece scarf (not shown)

Crested grey school hat or crested grey fleece beanie

Navy fleece-lined waterproof coat

Grey fleece scarf (not shown)

For other sundry items see Uniform lists.