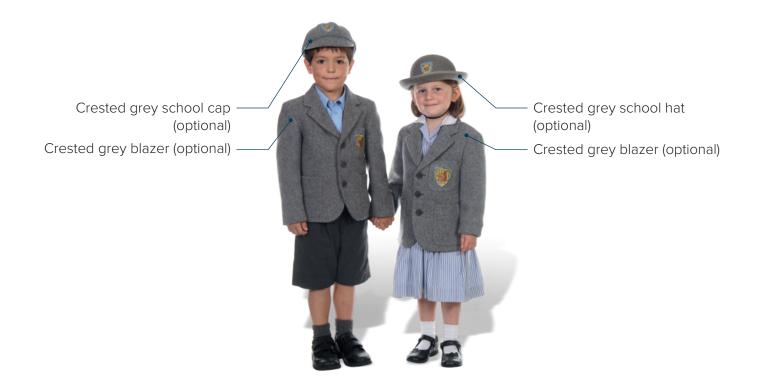

### School Hat

Girls should be aware that their hat is a compulsory item of uniform and should always be worn with the school blazer or navy fleece-lined waterproof coat. The hat does not need to be worn in the summer term, if a child opts not to wear their blazer.

## School Cap

Boys should be aware that their cap is a compulsory item of uniform and should always be worn with the school blazer or navy fleece-lined waterproof coat. The cap does not need to be worn in the summer term, if a child opts not to wear their blazer.

Grey tartan pinafore

Mid-grey short or knee length socks or woollen tights

Plain black shoes

Crested grey school cap Crested grey blazer

Crested grey school hat Crested grey blazer

Crested grey fleece beanie or crested grey school cap Navy fleece-lined