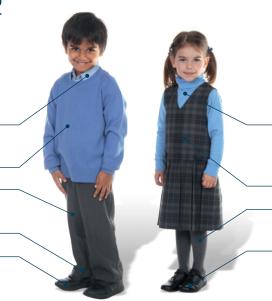

#### Winter Uniform

Plain blue shirt (long or short sleeves) Blue crew neck jumper Mid-grey short or long trousers

Grey socks (long or short)

Plain black shoes

Sky blue roll neck or plain blue revere neck blouse (long or short sleeves)

Grey tartan pinafore

Mid-grey short or knee length socks or woollen tights

Plain black shoes

Crested grey school cap Crested grey blazer

Crested grey school hat Crested grey blazer

Crested grey fleece beanie or crested grey school cap Navy fleece-lined