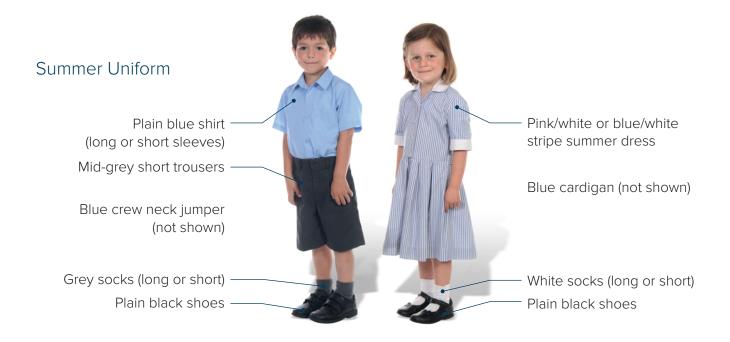

# Girls' Uniform List

|                                                                                           | Nursery                                                                              | Reception | Year 1<br>& Year 2 |
|-------------------------------------------------------------------------------------------|--------------------------------------------------------------------------------------|-----------|--------------------|
| SCHOOLWEAR – WII                                                                          | NTER UNI                                                                             | FORM      |                    |
| Crested grey <b>blazer</b>                                                                |                                                                                      | *         | *                  |
| Crested grey school <b>hat</b> (must be worn if blazer or navy fleece-lined coat is worn) |                                                                                      | *         | *                  |
| Grey tartan <b>pinafore</b>                                                               |                                                                                      | *         | *                  |
| Plain blue revere neck <b>blouse</b> – long or short sleeves                              |                                                                                      |           |                    |
| Sky <b>roll neck</b> – optional alternative to blouse                                     |                                                                                      | 0         | 0                  |
| Blue cardigan                                                                             |                                                                                      | *         | *                  |
| Mid-grey knee length or short <b>socks /</b> woollen tights                               |                                                                                      |           |                    |
| Crested House <b>sweatshirt</b> in House colour                                           | *                                                                                    |           |                    |
| Additional crested <b>sweatshirt</b> (Green, Red, Blue, Yellow)                           | *                                                                                    |           |                    |
| Plain <b>polo shirt</b> in House colour                                                   |                                                                                      |           |                    |
| Additional plain <b>polo shirt</b><br>(Green, Red, Blue, Yellow)                          |                                                                                      |           |                    |
| Navy blue <b>rah-rah skirt</b> / Plain navy <b>jogging bottoms</b> (elasticated ankle)    |                                                                                      |           |                    |
| Short white <b>socks</b> / navy woollen <b>tights</b>                                     |                                                                                      |           |                    |
| Plain black shoes                                                                         |                                                                                      |           |                    |
| Crested grey fleece <b>beanie</b>                                                         | *                                                                                    | *         | *                  |
| Grey fleece scarf / 'old' blue & grey scarf                                               | *                                                                                    | *         | *                  |
| Grey fleece gloves                                                                        |                                                                                      |           |                    |
| SCHOOLWEAR - SUI                                                                          | MMER UN                                                                              | IIFORM    |                    |
| Crested grey <b>blazer</b> (optional in summer)                                           |                                                                                      | *         | *                  |
| Crested grey school <b>hat</b> (optional in summer but must be worn if blazer is worn)    |                                                                                      | *         | *                  |
| Pink/white or blue/white stripe <b>summer dress</b>                                       |                                                                                      | *         | *                  |
| Pink/white or blue/white stripe <b>summer dress</b> or gingham summer dress               | Nursery dresses may be<br>purchased from School Blaze<br>or any high street retailer |           |                    |
| Blue cardigan                                                                             |                                                                                      | *         | *                  |
| White <b>socks</b> (long or short)                                                        |                                                                                      |           |                    |
| Shoes (plain black)                                                                       |                                                                                      |           |                    |

# Boys' Uniform List

|                                                                                           | Nursery | Reception | Year 1<br>& Year 2 |  |  |
|-------------------------------------------------------------------------------------------|---------|-----------|--------------------|--|--|
| SCHOOLWEAR – WINTER UNIFORM                                                               |         |           |                    |  |  |
| Crested grey <b>blazer</b>                                                                |         | *         | *                  |  |  |
| Crested grey school <b>cap</b> (must be worn if blazer or navy fleece-lined coat is worn) |         | *         | *                  |  |  |
| Mid-grey <b>short trousers / long trousers</b><br>(November - March)                      |         |           |                    |  |  |
| Plain blue <b>shirt</b> – long or short sleeves                                           |         |           |                    |  |  |
| Blue crew neck <b>jumper</b>                                                              |         | *         | *                  |  |  |
| Mid-grey knee length or short <b>socks</b>                                                |         |           |                    |  |  |
| Crested House <b>sweatshirt</b> in House colour                                           | *       |           |                    |  |  |
| Additional crested House <b>sweatshirt</b><br>(Green, Red, Blue, Yellow)                  | *       |           |                    |  |  |
| Plain <b>polo shirt</b> in House colour                                                   |         |           |                    |  |  |
| Additional <b>plain polo</b> shirt (Green, Red, Blue, Yellow)                             |         |           |                    |  |  |
| Plain navy <b>jogging bottoms</b> (elasticated ankle)                                     |         |           |                    |  |  |
| Short grey <b>socks</b>                                                                   |         |           |                    |  |  |
| Plain black shoes                                                                         |         |           |                    |  |  |
| Crested grey fleece <b>beanie</b>                                                         | *       | *         | *                  |  |  |
| Grey fleece scarf / 'old' blue & grey scarf                                               | *       | *         | *                  |  |  |
| Grey fleece gloves                                                                        |         |           |                    |  |  |
| SCHOOLWEAR - SUMMER UN                                                                    | IIFORN  | /         |                    |  |  |
| Crested grey <b>blazer</b> (optional in summer)                                           |         | *         | *                  |  |  |
| Crested grey school <b>cap</b> (optional in summer but must be worn if blazer is worn)    |         | *         | *                  |  |  |
| Mid-grey <b>short trousers</b> (elasticated waist preferred for younger boys)             |         | *         | *                  |  |  |
| Plain <b>polo shirt</b> in House colour                                                   |         |           |                    |  |  |
| Additional plain <b>polo shirt</b> (Green, Red, Blue, Yellow)                             |         |           |                    |  |  |
| Plain blue <b>shirt</b> – long or short sleeves                                           |         |           |                    |  |  |
| Blue crew neck <b>jumper</b>                                                              |         | *         | *                  |  |  |
| Grey <b>socks</b> (long or short)                                                         |         |           |                    |  |  |
| Shoes (plain black from uniform list – no flashing lights)                                |         |           |                    |  |  |

#### Winter Uniform

Plain blue shirt (long or short sleeves) Blue crew neck jumper Mid-grey short or long trousers

Grey socks (long or short)

Plain black shoes

Sky blue roll neck or plain blue revere neck blouse (long or short sleeves)