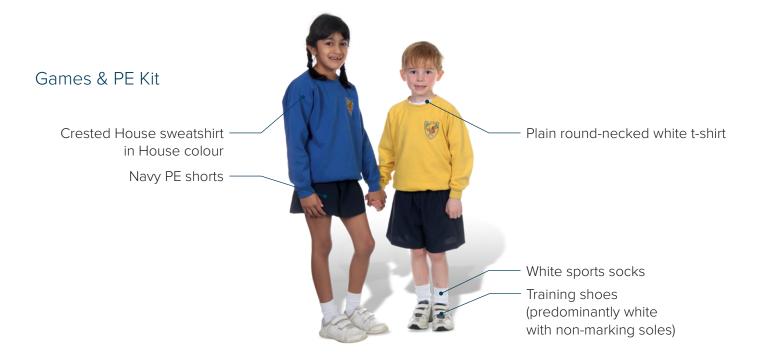

#### Games & PE Kit

Crested House sweatshirt in House colour

Plain navy PE shorts

Grey socks

Plain polo shirt in House colour

Plain navy PE shorts

White socks

Training shoes (predominantly white with non-marking soles)