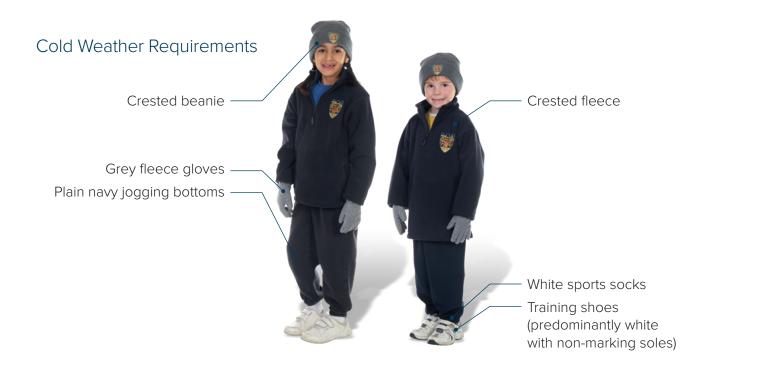

Optional items Compulsory items

A number of the compulsory items are also available from Schoolblazer.  $\ensuremath{\mathsf{com}}$ 

|                                                                                                | Nursery | Reception | Year 1<br>& Year 2 |  |  |  |
|------------------------------------------------------------------------------------------------|---------|-----------|--------------------|--|--|--|
| SCHOOLWEAR – YEAR ROUND                                                                        |         |           |                    |  |  |  |
| Art overall                                                                                    | *       | *         | *                  |  |  |  |
| Tabard (for lunch)                                                                             |         |           |                    |  |  |  |
| Baseball <b>suncap</b> (in House colour)                                                       | *       | *         | *                  |  |  |  |
| Spare <b>underwear</b>                                                                         |         |           |                    |  |  |  |
| Navy fleece-lined <b>waterproof coat</b> (opt in summer); other dark coats are fine in Nursery |         |           |                    |  |  |  |
| Navy crested <b>cagoule</b> (lightweight option)                                               | *       | *         | *                  |  |  |  |
| Drawstring bag (small)                                                                         | \$      | \$        | \$                 |  |  |  |
| Navy <b>sport rucksack</b>                                                                     | *       | *         | *                  |  |  |  |
| Drawstring bag (large)                                                                         |         | \$        | \$                 |  |  |  |
| Crested book bag                                                                               |         | \$        | \$                 |  |  |  |
| Waterproof suit                                                                                | *       | *         |                    |  |  |  |
| Wellington boots                                                                               |         |           |                    |  |  |  |
| SWIMMING                                                                                       | 3 KIT   |           |                    |  |  |  |
| Plain royal blue/navy <b>swimming costume</b> (for compulsory swim lessons)                    |         |           |                    |  |  |  |
| School swimming hat                                                                            |         |           | *                  |  |  |  |
| Swimming towel                                                                                 |         |           |                    |  |  |  |
| Swimming goggles                                                                               |         |           |                    |  |  |  |
| GAMES & P                                                                                      | E KIT   |           |                    |  |  |  |
| Crested House <b>sweatshirt</b> (in House colour)                                              | *       | *         | *                  |  |  |  |
| Additional crested <b>sweatshirt</b><br>(Green, Red, Blue, Yellow)                             | *       |           |                    |  |  |  |
| Plain <b>polo shirt</b> in House colour (required when girls wear summer dresses)              |         |           |                    |  |  |  |
| Crested <b>fleece</b>                                                                          |         | *         | *                  |  |  |  |
| Crested <b>base layer</b> (top)                                                                |         |           | *                  |  |  |  |
| Plain navy <b>jogging bottoms</b> (elasticated ankle)                                          |         |           |                    |  |  |  |
| White sports socks                                                                             |         |           |                    |  |  |  |
| Navy <b>PE shorts</b>                                                                          |         |           |                    |  |  |  |
| Plain white <b>T-shirt</b>                                                                     |         |           |                    |  |  |  |
| <b>Training shoes</b> (predominantly white with non-marking soles)                             |         |           |                    |  |  |  |
| Training shoes (predominantly white with                                                       |         |           |                    |  |  |  |

A number of the compulsory items are also available from Schoolblazer.  $\ensuremath{\mathsf{com}}$ 

|                                                                                                                                                                                                                                                      | Nursery | Reception | Year 1<br>& Year 2 |
|------------------------------------------------------------------------------------------------------------------------------------------------------------------------------------------------------------------------------------------------------|---------|-----------|--------------------|
| SCHOOLWEAR – YEAR ROU                                                                                                                                                                                                                                | JND     |           |                    |
| Art overall                                                                                                                                                                                                                                          | *       | *         | *                  |
| Tabard (for lunch)                                                                                                                                                                                                                                   |         |           |                    |
| Baseball <b>suncap</b> (in House colour)                                                                                                                                                                                                             | *       | *         | *                  |
| Spare <b>underwear</b>                                                                                                                                                                                                                               |         |           |                    |
| Navy fleece-lined waterproof coat (opt in summer); other dark coats are fine in Nursery                                                                                                                                                              | 0       | 0         | 0                  |
| Navy crested <b>cagoule</b> (lightweight option)                                                                                                                                                                                                     | *       | *         | *                  |
| Drawstring bag (small)                                                                                                                                                                                                                               | \$      | \$        | \$                 |
| Navy sport rucksack                                                                                                                                                                                                                                  | *       | *         | *                  |
| Drawstring bag (large)                                                                                                                                                                                                                               |         | \$        | \$                 |
| Crested book bag                                                                                                                                                                                                                                     |         | \$        | \$                 |
| Waterproof suit                                                                                                                                                                                                                                      | *       | *         |                    |
| Wellington boots                                                                                                                                                                                                                                     |         |           |                    |
| SWIMMING KIT                                                                                                                                                                                                                                         |         |           |                    |
| Plain royal blue / navy <b>swimming trunks</b> (for compulsory swimming lessons)                                                                                                                                                                     |         |           |                    |
| Swimming towel                                                                                                                                                                                                                                       |         |           |                    |
| School swimming hat                                                                                                                                                                                                                                  |         |           | *                  |
| Swimming goggles                                                                                                                                                                                                                                     |         |           |                    |
| GAMES & PE KIT                                                                                                                                                                                                                                       |         |           |                    |
| SAMES & LE KIT                                                                                                                                                                                                                                       |         |           |                    |
| Crested House sweatshirt (in House colour)                                                                                                                                                                                                           | *       | *         | *                  |
|                                                                                                                                                                                                                                                      | *       | *         | *                  |
| Crested House sweatshirt (in House colour)  Additional crested sweatshirt                                                                                                                                                                            |         | *         | *                  |
| Crested House <b>sweatshirt</b> (in House colour)  Additional crested <b>sweatshirt</b> (Green, Red, Blue, Yellow)                                                                                                                                   |         | *         | *                  |
| Crested House sweatshirt (in House colour)  Additional crested sweatshirt (Green, Red, Blue, Yellow)  Plain polo shirt in House colour                                                                                                               |         |           |                    |
| Crested House sweatshirt (in House colour)  Additional crested sweatshirt (Green, Red, Blue, Yellow)  Plain polo shirt in House colour  Crested fleece                                                                                               |         |           | *                  |
| Crested House sweatshirt (in House colour)  Additional crested sweatshirt (Green, Red, Blue, Yellow)  Plain polo shirt in House colour  Crested fleece  Crested base layer (top)                                                                     |         |           | *                  |
| Crested House sweatshirt (in House colour)  Additional crested sweatshirt (Green, Red, Blue, Yellow)  Plain polo shirt in House colour  Crested fleece  Crested base layer (top)  Plain navy jogging bottoms (elasticated ankle)                     |         |           | *                  |
| Crested House sweatshirt (in House colour)  Additional crested sweatshirt (Green, Red, Blue, Yellow)  Plain polo shirt in House colour  Crested fleece  Crested base layer (top)  Plain navy jogging bottoms (elasticated ankle)  White sports socks |         |           | *                  |