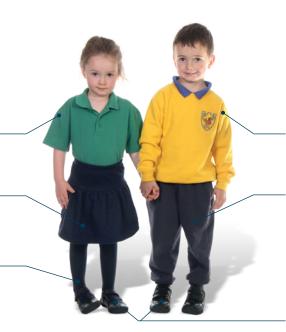

#### Winter Uniform

Plain polo shirt (one in House colour, other in colour of your choice)

Plain navy rah-rah skirt

Navy tights/plain navy jogging bottoms (elasticated ankle)

Crested House sweatshirt (one in House colour, other in colour of your choice)

Plain navy jogging bottoms (elasticated ankle)

Plain black shoes

#### Games & PE Kit

Crested House sweatshirt in House colour

Plain navy PE shorts

Grey socks

Plain polo shirt in House colour

Plain navy PE shorts

White socks

Training shoes (predominantly white with non-marking soles)

## Summer Uniform

Plain polo shirt in House colour

Mid-grey short trousers

Grey socks (long or short)

For other sundry items see Uniform lists.

Pink/white or blue/white stripe/gingham summer dress

White socks (long or short)

Plain black shoes

Reception - Year 2