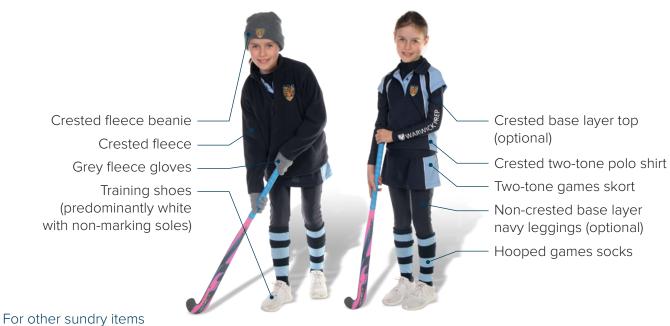

### Codes:

- \* Must be purchased from Schoolblazer.com
- \$ Available from Warwick Prep School

A number of the compulsory items are also available from Schoolblazer.  $\ensuremath{\mathsf{com}}$ 

|                                                                                            | 3<br>ar 4        | 5<br>ar 6        |
|--------------------------------------------------------------------------------------------|------------------|------------------|
|                                                                                            | Year 3<br>& Year | Year 5<br>& Year |
| SCHOOLWEAR – YEAR R                                                                        | OUND             |                  |
| Art overall                                                                                | *                | *                |
| Baseball <b>suncap</b> (in House colour)                                                   | *                | *                |
| Spare underwear                                                                            |                  |                  |
| Navy fleece-lined waterproof coat (opt in summer);<br>other dark coats are fine in Nursery |                  |                  |
| Navy crested <b>cagoule</b> (lightweight option)                                           | *                | *                |
| Drawstring bag (small)                                                                     | \$               | \$               |
| Drawstring bag (large)                                                                     | \$               | \$               |
| Sports duffle bag                                                                          | *                | *                |
| School rucksack                                                                            | \$               | \$               |
| SWIMMING KIT                                                                               |                  |                  |
| Plain royal blue/navy <b>swimming costume</b> (for compulsory swim lessons)                |                  |                  |
| Plain royal blue/navy <b>swimming costume</b> (for squad/optional swimmers)                |                  |                  |
| School <b>swimming hat</b> (in Upper School, for squad & optional swimmers only)           | *                | *                |
| Swimming towel (in Upper School, for squad & optional swimmers only)                       |                  |                  |
| Swimming goggles                                                                           |                  |                  |
| GAMES & PE KIT                                                                             |                  |                  |
| Crested House <b>sweatshirt</b> (in House colour)                                          | *                | *                |
| Crested fleece                                                                             | *                | *                |
| Two-tone games <b>skort</b>                                                                | *                | *                |
| Crested two-tone polo shirt                                                                | *                | *                |
| Hooped <b>games socks</b> (autumn and spring only)                                         | *                | *                |
| Crested base layer (top)                                                                   | *                | *                |
| Non-crested base layer (leggings)                                                          | *                | *                |
| Plain navy <b>jogging bottoms</b> (elasticated ankle)                                      |                  |                  |
| White sports socks                                                                         |                  |                  |
| Navy <b>PE shorts</b>                                                                      |                  |                  |
| Plain white <b>T-shirt</b>                                                                 |                  |                  |
| Optional fuchsia <b>pink sweatshirt</b> (for sports teams)                                 | \$               | \$               |
| Training shoes (predominantly white with non-<br>marking soles)                            |                  |                  |
| Gum shield (Opro visit school – or obtain through dentist)                                 |                  |                  |