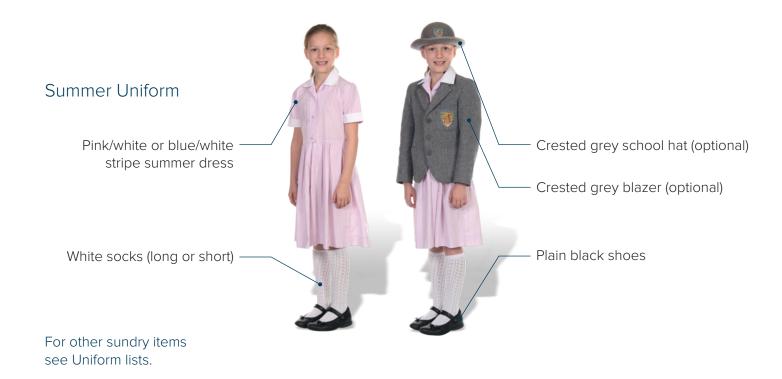

# Uniform List

|                                                                                           | Year 3<br>& Year 4 | Year 5<br>& Year 6 |  |  |
|-------------------------------------------------------------------------------------------|--------------------|--------------------|--|--|
| SCHOOLWEAR – WINTER UNIFORM                                                               |                    |                    |  |  |
| Crested grey <b>blazer</b>                                                                | *                  | *                  |  |  |
| Crested grey school <b>hat</b> (must be worn if blazer or navy fleece-lined coat is worn) | *                  | *                  |  |  |
| Grey tartan <b>kilt</b>                                                                   | *                  | *                  |  |  |
| Plain blue revere neck <b>blouse</b> – long or short sleeves                              |                    |                    |  |  |
| Blue cardigan                                                                             | *                  | *                  |  |  |
| Blue v-neck <b>jumper</b>                                                                 |                    |                    |  |  |
| Mid-grey knee length or short socks / woollen tights                                      |                    |                    |  |  |
| Plain black shoes                                                                         |                    |                    |  |  |
| Crested grey fleece beanie                                                                | *                  | *                  |  |  |
| Grey fleece scarf / 'old' blue & grey scarf                                               | *                  | *                  |  |  |
| Grey fleece gloves                                                                        |                    |                    |  |  |
| SCHOOLWEAR - SUMMER L                                                                     | JNIFORM            |                    |  |  |
| Crested grey <b>blazer</b> (optional in summer)                                           | *                  | *                  |  |  |
| Crested grey school <b>hat</b> (optional in summer but must be worn if blazer is worn)    | *                  | *                  |  |  |
| Pink/white or blue/white stripe summer dress                                              | *                  | *                  |  |  |
| Blue cardigan                                                                             | *                  | *                  |  |  |
| White socks (long or short)                                                               |                    |                    |  |  |
| Plain black shoes                                                                         |                    |                    |  |  |