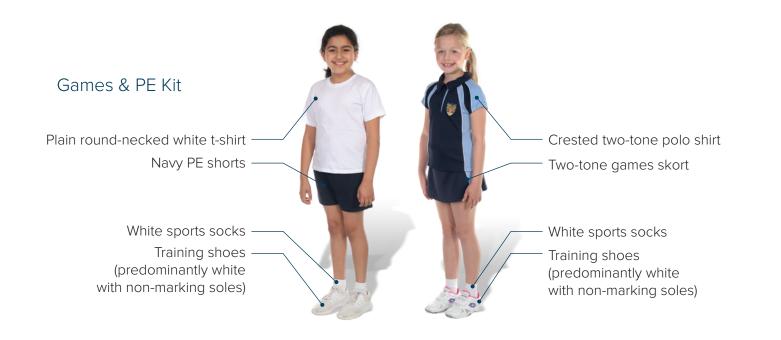

### Codes:

- \* Must be purchased from Schoolblazer.com
- \$ Available from Warwick Prep School

A number of the compulsory items are also available from Schoolblazer.  $\ensuremath{\mathsf{com}}$ 

|                                                                                            | 3<br>ar 4        | 5<br>ar 6        |
|--------------------------------------------------------------------------------------------|------------------|------------------|
|                                                                                            | Year 3<br>& Year | Year 5<br>& Year |
| SCHOOLWEAR – YEAR R                                                                        | OUND             |                  |
| Art overall                                                                                | *                | *                |
| Baseball <b>suncap</b> (in House colour)                                                   | *                | *                |
| Spare underwear                                                                            |                  |                  |
| Navy fleece-lined waterproof coat (opt in summer);<br>other dark coats are fine in Nursery |                  |                  |
| Navy crested <b>cagoule</b> (lightweight option)                                           | *                | *                |
| Drawstring bag (small)                                                                     | \$               | \$               |
| Drawstring bag (large)                                                                     | \$               | \$               |
| Sports duffle bag                                                                          | *                | *                |
| School rucksack                                                                            | \$               | \$               |
| SWIMMING KIT                                                                               |                  |                  |
| Plain royal blue/navy <b>swimming costume</b> (for compulsory swim lessons)                |                  |                  |
| Plain royal blue/navy <b>swimming costume</b> (for squad/optional swimmers)                |                  |                  |
| School <b>swimming hat</b> (in Upper School, for squad & optional swimmers only)           | *                | *                |
| Swimming towel (in Upper School, for squad & optional swimmers only)                       |                  |                  |
| Swimming goggles                                                                           |                  |                  |
| GAMES & PE KIT                                                                             |                  |                  |
| Crested House <b>sweatshirt</b> (in House colour)                                          | *                | *                |
| Crested fleece                                                                             | *                | *                |
| Two-tone games <b>skort</b>                                                                | *                | *                |
| Crested two-tone polo shirt                                                                | *                | *                |
| Hooped <b>games socks</b> (autumn and spring only)                                         | *                | *                |
| Crested base layer (top)                                                                   | *                | *                |
| Non-crested base layer (leggings)                                                          | *                | *                |
| Plain navy <b>jogging bottoms</b> (elasticated ankle)                                      |                  |                  |
| White sports socks                                                                         |                  |                  |
| Navy <b>PE shorts</b>                                                                      |                  |                  |
| Plain white <b>T-shirt</b>                                                                 |                  |                  |
| Optional fuchsia <b>pink sweatshirt</b> (for sports teams)                                 | \$               | \$               |
| Training shoes (predominantly white with non-<br>marking soles)                            |                  |                  |
| Gum shield (Opro visit school – or obtain through dentist)                                 |                  |                  |