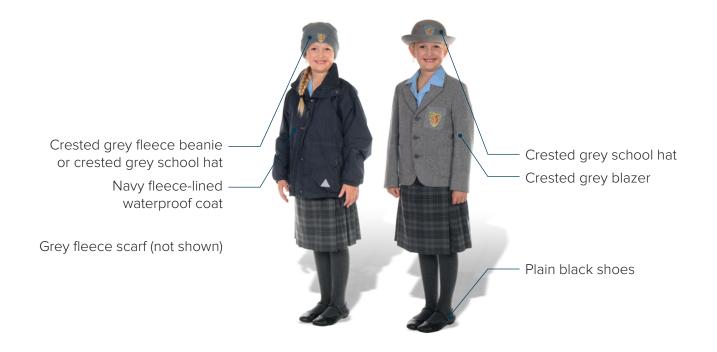

#### School Hat

Girls should be aware that their hat is a compulsory item of uniform and should always be worn with the school blazer or navy fleece-lined waterproof coat. The hat does not need to be worn in the summer term, if a child opts not to wear their blazer.

# Uniform List

|                                                                                           | Year 3<br>& Year 4 | Year 5<br>& Year 6 |  |  |
|-------------------------------------------------------------------------------------------|--------------------|--------------------|--|--|
| SCHOOLWEAR – WINTER UNIFORM                                                               |                    |                    |  |  |
| Crested grey <b>blazer</b>                                                                | *                  | *                  |  |  |
| Crested grey school <b>hat</b> (must be worn if blazer or navy fleece-lined coat is worn) | *                  | *                  |  |  |
| Grey tartan <b>kilt</b>                                                                   | *                  | *                  |  |  |
| Plain blue revere neck <b>blouse</b> – long or short sleeves                              |                    |                    |  |  |
| Blue cardigan                                                                             | *                  | *                  |  |  |
| Blue v-neck <b>jumper</b>                                                                 |                    |                    |  |  |
| Mid-grey knee length or short socks / woollen tights                                      |                    |                    |  |  |
| Plain black shoes                                                                         |                    |                    |  |  |
| Crested grey fleece beanie                                                                | *                  | *                  |  |  |
| Grey fleece scarf / 'old' blue & grey scarf                                               | *                  | *                  |  |  |
| Grey fleece gloves                                                                        |                    |                    |  |  |
| SCHOOLWEAR - SUMMER L                                                                     | JNIFORM            |                    |  |  |
| Crested grey <b>blazer</b> (optional in summer)                                           | *                  | *                  |  |  |
| Crested grey school <b>hat</b> (optional in summer but must be worn if blazer is worn)    | *                  | *                  |  |  |
| Pink/white or blue/white stripe summer dress                                              | *                  | *                  |  |  |
| Blue cardigan                                                                             | *                  | *                  |  |  |
| White socks (long or short)                                                               |                    |                    |  |  |
| Plain black shoes                                                                         |                    |                    |  |  |

### Codes:

- \* Must be purchased from Schoolblazer.com
- \$ Available from Warwick Prep School

A number of the compulsory items are also available from Schoolblazer.  $\ensuremath{\mathsf{com}}$ 

|                                                                                            | 3<br>ar 4        | 5<br>ar 6        |
|--------------------------------------------------------------------------------------------|------------------|------------------|
|                                                                                            | Year 3<br>& Year | Year 5<br>& Year |
| SCHOOLWEAR – YEAR R                                                                        | OUND             |                  |
| Art overall                                                                                | *                | *                |
| Baseball <b>suncap</b> (in House colour)                                                   | *                | *                |
| Spare underwear                                                                            |                  |                  |
| Navy fleece-lined waterproof coat (opt in summer);<br>other dark coats are fine in Nursery |                  |                  |
| Navy crested <b>cagoule</b> (lightweight option)                                           | *                | *                |
| Drawstring bag (small)                                                                     | \$               | \$               |
| Drawstring bag (large)                                                                     | \$               | \$               |
| Sports duffle bag                                                                          | *                | *                |
| School rucksack                                                                            | \$               | \$               |
| SWIMMING KIT                                                                               |                  |                  |
| Plain royal blue/navy <b>swimming costume</b> (for compulsory swim lessons)                |                  |                  |
| Plain royal blue/navy <b>swimming costume</b> (for squad/optional swimmers)                |                  |                  |
| School <b>swimming hat</b> (in Upper School, for squad & optional swimmers only)           | *                | *                |
| Swimming towel (in Upper School, for squad & optional swimmers only)                       |                  |                  |
| Swimming goggles                                                                           |                  |                  |
| GAMES & PE KIT                                                                             |                  |                  |
| Crested House <b>sweatshirt</b> (in House colour)                                          | *                | *                |
| Crested fleece                                                                             | *                | *                |
| Two-tone games <b>skort</b>                                                                | *                | *                |
| Crested two-tone polo shirt                                                                | *                | *                |
| Hooped <b>games socks</b> (autumn and spring only)                                         | *                | *                |
| Crested base layer (top)                                                                   | *                | *                |
| Non-crested base layer (leggings)                                                          | *                | *                |
| Plain navy <b>jogging bottoms</b> (elasticated ankle)                                      |                  |                  |
| White sports socks                                                                         |                  |                  |
| Navy <b>PE shorts</b>                                                                      |                  |                  |
| Plain white <b>T-shirt</b>                                                                 |                  |                  |
| Optional fuchsia <b>pink sweatshirt</b> (for sports teams)                                 | \$               | \$               |
| Training shoes (predominantly white with non-<br>marking soles)                            |                  |                  |
| Gum shield (Opro visit school – or obtain through dentist)                                 |                  |                  |