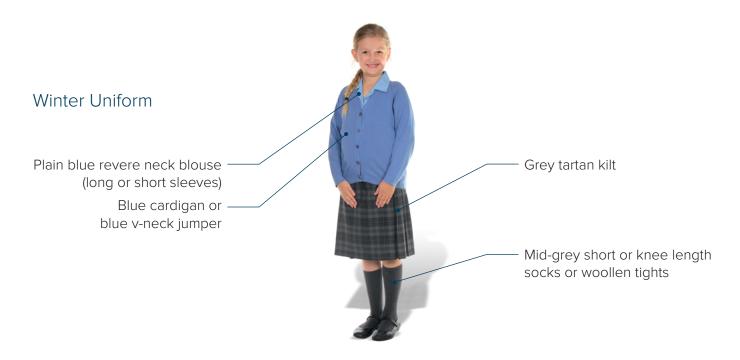

# Uniform List

|                                                                                           | Year 3<br>& Year 4 | Year 5<br>& Year 6 |  |  |
|-------------------------------------------------------------------------------------------|--------------------|--------------------|--|--|
| SCHOOLWEAR – WINTER UNIFORM                                                               |                    |                    |  |  |
| Crested grey <b>blazer</b>                                                                | *                  | *                  |  |  |
| Crested grey school <b>hat</b> (must be worn if blazer or navy fleece-lined coat is worn) | *                  | *                  |  |  |
| Grey tartan <b>kilt</b>                                                                   | *                  | *                  |  |  |
| Plain blue revere neck <b>blouse</b> – long or short sleeves                              |                    |                    |  |  |
| Blue cardigan                                                                             | *                  | *                  |  |  |
| Blue v-neck <b>jumper</b>                                                                 |                    |                    |  |  |
| Mid-grey knee length or short socks / woollen tights                                      |                    |                    |  |  |
| Plain black shoes                                                                         |                    |                    |  |  |
| Crested grey fleece beanie                                                                | *                  | *                  |  |  |
| Grey fleece scarf / 'old' blue & grey scarf                                               | *                  | *                  |  |  |
| Grey fleece gloves                                                                        |                    |                    |  |  |
| SCHOOLWEAR - SUMMER L                                                                     | JNIFORM            |                    |  |  |
| Crested grey <b>blazer</b> (optional in summer)                                           | *                  | *                  |  |  |
| Crested grey school <b>hat</b> (optional in summer but must be worn if blazer is worn)    | *                  | *                  |  |  |
| Pink/white or blue/white stripe summer dress                                              | *                  | *                  |  |  |
| Blue cardigan                                                                             | *                  | *                  |  |  |
| White socks (long or short)                                                               |                    |                    |  |  |
| Plain black shoes                                                                         |                    |                    |  |  |