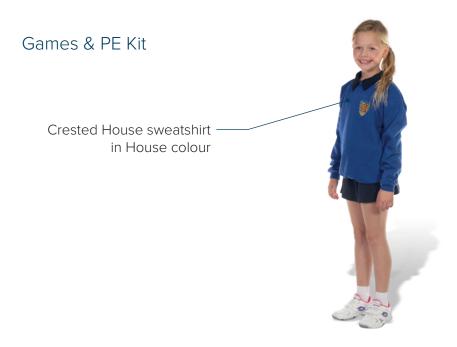

### Codes:

- \* Must be purchased from Schoolblazer.com
- \$ Available from Warwick Prep School

A number of the compulsory items are also available from Schoolblazer.  $\ensuremath{\mathsf{com}}$ 

|                                                                                            | 3<br>ar 4        | 5<br>ar 6        |
|--------------------------------------------------------------------------------------------|------------------|------------------|
|                                                                                            | Year 3<br>& Year | Year 5<br>& Year |
| SCHOOLWEAR – YEAR R                                                                        | OUND             |                  |
| Art overall                                                                                | *                | *                |
| Baseball <b>suncap</b> (in House colour)                                                   | *                | *                |
| Spare underwear                                                                            |                  |                  |
| Navy fleece-lined waterproof coat (opt in summer);<br>other dark coats are fine in Nursery |                  |                  |
| Navy crested <b>cagoule</b> (lightweight option)                                           | *                | *                |
| Drawstring bag (small)                                                                     | \$               | \$               |
| Drawstring bag (large)                                                                     | \$               | \$               |
| Sports duffle bag                                                                          | *                | *                |
| School rucksack                                                                            | \$               | \$               |
| SWIMMING KIT                                                                               |                  |                  |
| Plain royal blue/navy <b>swimming costume</b> (for compulsory swim lessons)                |                  |                  |
| Plain royal blue/navy <b>swimming costume</b> (for squad/optional swimmers)                |                  |                  |
| School <b>swimming hat</b> (in Upper School, for squad & optional swimmers only)           | *                | *                |
| Swimming towel (in Upper School, for squad & optional swimmers only)                       |                  |                  |
| Swimming goggles                                                                           |                  |                  |
| GAMES & PE KIT                                                                             |                  |                  |
| Crested House <b>sweatshirt</b> (in House colour)                                          | *                | *                |
| Crested fleece                                                                             | *                | *                |
| Two-tone games <b>skort</b>                                                                | *                | *                |
| Crested two-tone polo shirt                                                                | *                | *                |
| Hooped <b>games socks</b> (autumn and spring only)                                         | *                | *                |
| Crested base layer (top)                                                                   | *                | *                |
| Non-crested base layer (leggings)                                                          | *                | *                |
| Plain navy <b>jogging bottoms</b> (elasticated ankle)                                      |                  |                  |
| White sports socks                                                                         |                  |                  |
| Navy <b>PE shorts</b>                                                                      |                  |                  |
| Plain white <b>T-shirt</b>                                                                 |                  |                  |
| Optional fuchsia <b>pink sweatshirt</b> (for sports teams)                                 | \$               | \$               |
| Training shoes (predominantly white with non-<br>marking soles)                            |                  |                  |
| Gum shield (Opro visit school – or obtain through dentist)                                 |                  |                  |