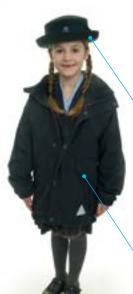

Crested navy school cap (to be worn everyday to/from school)

Crested navy blazer (to be worn everyday to/from school)

Crested navy school hat or crested navy beanie (not shown)

Navy fleece-lined waterproof coat (to be worn over blazer in cold weather)

Crested navy school cap or crested navy beanie (not shown)

Crested navy fleece scarf and navy fleece gloves (not shown. optional)