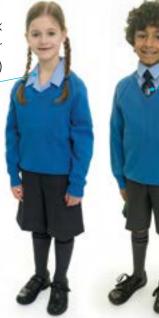

## Games and PE Kit

White polo shirt (short sleeved)

Plain navy PE shorts

White sports socks

White trainers velcro/slip on

Crested House sweatshirt (in House colour)

Plain navy jogging bottoms (elasticated ankle)

Crested navy fleece (optional)