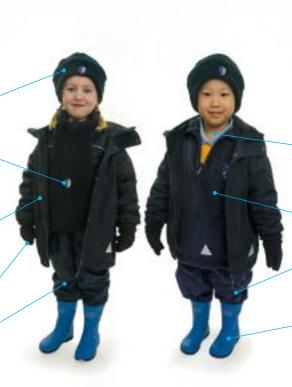

### Forest School

Crested navy beanie

Crested navy fleece scarf (optional)

> Navy fleece-lined waterproof coat

Navy fleece gloves (optional)

Navy waterproof suit

Crested blue polo shirt (long sleeved)

Crested navy fleece (optional)

## Forest School

Crested navy beanie

Crested navy fleece scarf (optional)

Navy fleece-lined waterproof coat

Navy fleece gloves (optional)

Navy waterproof suit

Crested blue polo shirt (long sleeved)

Crested navy fleece (optional)

Navy waterproof dungarees

Wellington boots