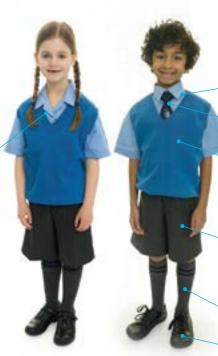

# Reception

Games and PE Kit

White polo shirt (short sleeved)

Plain navy PE shorts

White sports socks

White trainers velcro/slip on

Crested House sweatshirt (in House colour)

Plain navy jogging bottoms (elasticated ankle)

Crested navy fleece (optional)