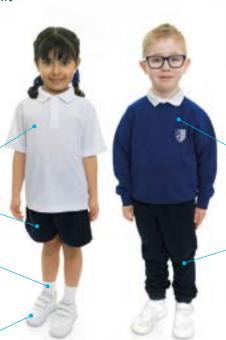

# Reception

Games and PE Kit

White polo shirt (short sleeved)

Plain navy PE shorts

White sports socks

White trainers velcro/slip on

Crested House sweatshirt (in House colour)

Plain navy jogging bottoms (elasticated ankle)