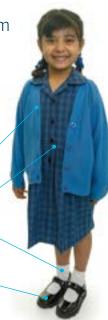

#### Winter Uniform

Blue roll neck (optional alternative to polo shirt)

Blue cardigan or blue v-neck jumper

Grey tartan pinafore

Grey tights or grey knee high socks

Plain black shoes

Blue v-neck jumper

Grey long socks with double navy stripe

Crested blue polo shirt (short or long sleeved)

Charcoal grey tailored shorts (no cargo shorts)

Plain black shoes

Crested navy school hat (to be worn everyday to/from school)

Crested navy blazer (to be worn everyday to/from school)

Crested navy school cap (to be worn everyday to/from school)

Crested navy blazer (to be worn everyday to/from school)

Crested navy school hat or crested navy beanie (not shown)

Navy fleece-lined waterproof coat (to be worn over blazer in cold weather)

Crested navy school cap or crested navy beanie (not shown)

Crested navy fleece scarf and navy fleece gloves (not shown. optional)