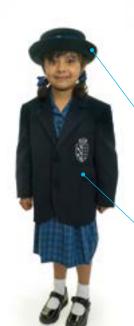

Crested blue polo shirt (short or long sleeved)

Charcoal grey tailored shorts (no cargo shorts)

Plain black shoes

Crested navy school hat (to be worn everyday to/from school)

Crested navy blazer (to be worn everyday to/from school)

Crested navy school cap (to be worn everyday to/from school)

Crested navy blazer (to be worn everyday to/from school)

Crested navy school hat or crested navy beanie (not shown)

Navy fleece-lined waterproof coat (to be worn over blazer in cold weather)