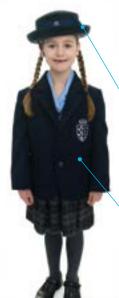

Crested blue polo shirt (short or long sleeved)

Charcoal grey tailored shorts (no cargo shorts)

Plain black shoes

Crested navy school hat (to be worn everyday to/from school)

Crested navy blazer (to be worn everyday to/from school)

Crested navy school cap (to be worn everyday to/from school)

Crested navy blazer (to be worn everyday to/from school)

Crested navy school hat or crested navy beanie (not shown)

Navy fleece-lined waterproof coat (to be worn over blazer in cold weather)