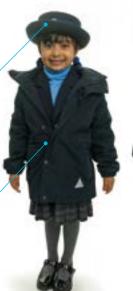

Crested navy school cap (to be worn everyday to/from school)

Crested navy blazer (to be worn everyday to/from school)

Crested navy school hat or crested navy beanie (not shown)

Navy fleece-lined waterproof coat (to be worn over blazer in cold weather)

Crested navy school cap or crested navy beanie (not shown)

Crested navy fleece scarf and navy fleece gloves (not shown. optional)