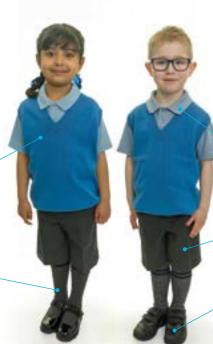

# Reception

Games and PE Kit

White polo shirt (short sleeved)

Plain navy PE shorts

White sports socks

White trainers velcro/slip on

Crested House sweatshirt (in House colour)

Plain navy jogging bottoms (elasticated ankle)

## Games and PE Kit

White polo shirt (short sleeved)

Plain navy PE shorts

White sports socks

White trainers velcro/slip on

Crested House sweatshirt (in House colour)

Plain navy jogging bottoms (elasticated ankle)