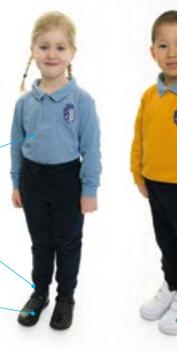

### Winter Uniform

Crested blue polo shirt (short or long sleeved)

Grey ankle socks

Plain black shoes

Crested House sweatshirt (in House colour)

Plain navy jogging bottoms (elasticated ankle)

White trainers velcro/slip on

## Summer Uniform

Crested blue polo shirt (short or long sleeved)

White ankle socks

Plain black shoes

Crested House sweatshirt (in House colour)

Plain navy PE shorts

White trainers velcro/slip on