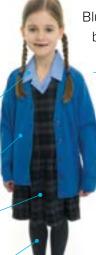

#### Winter Uniform

Blue roll neck (optional alternative to polo shirt)

Blue cardigan or blue v-neck jumper

Grey tartan pinafore

Grey tights or grey knee high socks

Plain black shoes

Blue v-neck jumper

Grey long socks with double navy stripe