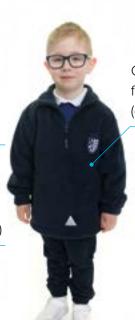

Crested navy fleece (optional)

## Forest School

Crested navy beanie

Crested navy fleece scarf (optional)

Navy fleece-lined waterproof coat

Navy fleece gloves (optional)

Navy waterproof suit

Crested blue polo shirt (long sleeved)

Crested navy fleece (optional)