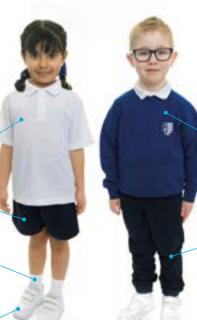

# Reception

Games and PE Kit

White polo shirt (short sleeved)

Plain navy PE shorts

White sports socks

White trainers velcro/slip on

Crested House sweatshirt (in House colour)

Plain navy jogging bottoms (elasticated ankle)

## Games and PE Kit

White polo shirt (short sleeved)

Plain navy PE shorts

White sports socks

White trainers velcro/slip on

Crested House sweatshirt (in House colour)

Plain navy jogging bottoms (elasticated ankle)