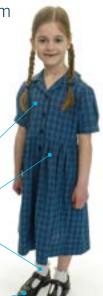

# Reception

Summer Uniform

Blue cardigan or blue v-neck jumper

Navy summer dress

White ankle socks

Plain black shoes

Blue v-neck tank jumper

Grey long socks with double navy stripe

Crested blue polo shirt (short sleeved)

Charcoal grey tailored shorts (no cargo shorts)

Plain black shoes

Crested navy school hat (to be worn everyday to/from school)

Crested navy blazer (to be worn everyday to/from school)

Crested navy school cap (to be worn everyday to/from school)

Crested navy blazer (to be worn everyday to/from school)