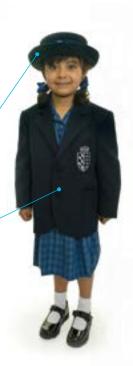

Crested blue polo shirt (short or long sleeved)

Charcoal grey tailored shorts (no cargo shorts)

Plain black shoes

Crested navy school hat (to be worn everyday to/from school)

Crested navy blazer (to be worn everyday to/from school)

Crested navy school cap (to be worn everyday to/from school)

Crested navy blazer (to be worn everyday to/from school)

Crested navy school hat or crested navy beanie (not shown)

Navy fleece-lined waterproof coat (to be worn over blazer in cold weather)

Blue shirt (short or long sleeved)

Squirrel tie

Blue v-neck jumper

Charcoal grey tailored shorts (no cargo shorts)

Grey long socks with double navy stripe

Plain black shoes

Crested navy school hat (to be worn everyday to/from school)

> Crested navy blazer (to be worn everyday to/from school)

Crested navy school cap (to be worn everyday to/from school)

> Crested navy blazer (to be worn everyday to/from school)

Crested navy school hat or crested navy beanie (not shown)