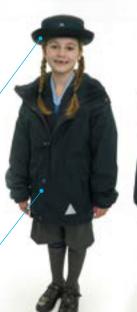

Crested blue polo shirt (short or long sleeved)

Charcoal grey tailored shorts (no cargo shorts)

Plain black shoes

Crested navy school hat (to be worn everyday to/from school)

Crested navy blazer (to be worn everyday to/from school)

Crested navy school cap (to be worn everyday to/from school)

Crested navy blazer (to be worn everyday to/from school)

Crested navy school hat or crested navy beanie (not shown)

Navy fleece-lined waterproof coat (to be worn over blazer in cold weather)

Crested navy school cap or crested navy beanie (not shown)

Crested navy fleece scarf and navy fleece gloves (not shown. optional)