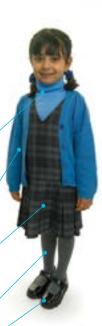

### Winter Uniform

Blue revere neck blouse (short or long sleeved)

Blue cardigan or blue v-neck jumper

Grey tartan pinafore

Grey tights or grey knee high socks

Plain black shoes

Blue revere neck blouse (short or long sleeved)

Blue shirt (short or long sleeved)

Squirrel tie

Blue v-neck jumper

Charcoal grey tailored shorts (no cargo shorts)

Grey long socks with double navy stripe

Plain black shoes

Crested navy school hat (to be worn everyday to/from school)