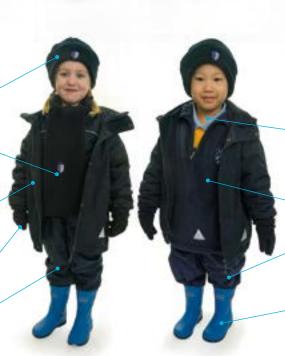

## Forest School

Crested navy beanie

Crested navy fleece scarf (optional)

Navy fleece-lined waterproof coat

Navy fleece gloves (optional)

Navy waterproof suit

Crested blue polo shirt (long sleeved)

Crested navy fleece (optional)

Navy waterproof dungarees

Wellington boots