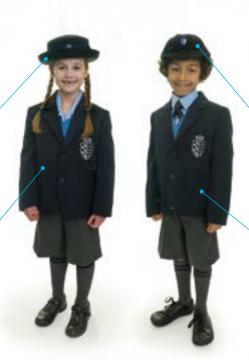

#### Winter Uniform

Blue roll neck (optional alternative to polo shirt)

Blue cardigan or blue v-neck jumper

Grey tartan pinafore

Grey tights or grey knee high socks

Plain black shoes

Blue v-neck jumper

Grey long socks with double navy stripe

Crested blue polo shirt (short or long sleeved)

Charcoal grey tailored shorts (no cargo shorts)

Plain black shoes

Crested navy school hat (to be worn everyday to/from school)

Crested navy blazer (to be worn everyday to/from school)

Crested navy school cap (to be worn everyday to/from school)

Crested navy blazer (to be worn everyday to/from school)

Crested navy school hat or crested navy beanie (not shown)

Navy fleece-lined waterproof coat (to be worn over blazer in cold weather)

Crested navy school cap or crested navy beanie (not shown)

Crested navy fleece scarf and navy fleece gloves (not shown. optional)