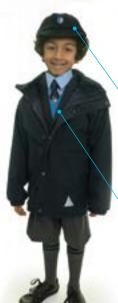

Crested blue polo shirt (short or long sleeved)

Charcoal grey tailored shorts (no cargo shorts)

Plain black shoes

Crested navy school hat (to be worn everyday to/from school)

Crested navy blazer (to be worn everyday to/from school)

Crested navy school cap (to be worn everyday to/from school)

Crested navy blazer (to be worn everyday to/from school)

Crested navy school hat or crested navy beanie (not shown)

Navy fleece-lined waterproof coat (to be worn over blazer in cold weather)

Crested navy school cap or crested navy beanie (not shown)

Crested navy fleece scarf and navy fleece gloves (not shown. optional)