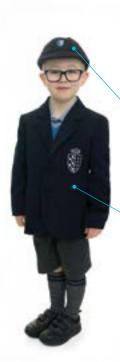

Blue shirt (short or long sleeved)

Squirrel tie

Blue v-neck jumper

Charcoal grey tailored shorts (no cargo shorts)

Grey long socks with double navy stripe

Plain black shoes

Crested navy school hat (to be worn everyday to/from school)

> Crested navy blazer (to be worn everyday to/from school)

Crested navy school cap (to be worn everyday to/from school)

> Crested navy blazer (to be worn everyday to/from school)

Crested navy school hat or crested navy beanie (not shown)

Navy fleece-lined waterproof coat (to be worn over blazer in cold weather)

Crested navy school cap or crested navy beanie (not shown)

Crested navy fleece scarf and navy fleece gloves (not shown. optional)