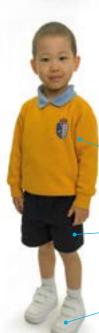

# Reception

Games and PE Kit

White polo shirt (short sleeved)

Plain navy PE shorts

White sports socks

White trainers velcro/slip on

Crested House sweatshirt (in House colour)

Plain navy jogging bottoms (elasticated ankle)

Crested navy fleece (optional)