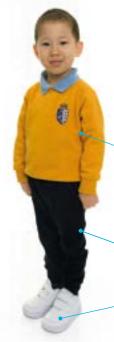

### Winter Uniform

Crested blue polo shirt (short or long sleeved)

Grey ankle socks

Plain black shoes

Crested House sweatshirt (in House colour)

Plain navy jogging bottoms (elasticated ankle)

White trainers velcro/slip on

## Summer Uniform

Crested blue polo shirt (short or long sleeved)

White ankle socks

Plain black shoes

Crested House sweatshirt (in House colour)

Plain navy PE shorts

White trainers velcro/slip on