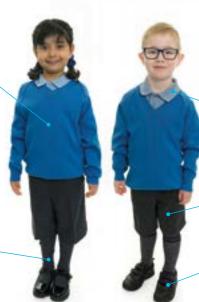

# Reception

Games and PE Kit

White polo shirt (short sleeved)

Plain navy PE shorts

White sports socks

White trainers velcro/slip on

Crested House sweatshirt (in House colour)

Plain navy jogging bottoms (elasticated ankle)

## Games and PE Kit

White polo shirt (short sleeved)

Plain navy PE shorts

White sports socks

White trainers velcro/slip on

Crested House sweatshirt (in House colour)

Plain navy jogging bottoms (elasticated ankle)