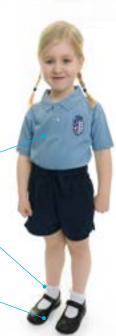

## Summer Uniform

Crested blue polo shirt (short or long sleeved)

White ankle socks

Plain black shoes

Crested House sweatshirt (in House colour)

Plain navy PE shorts

White trainers velcro/slip on