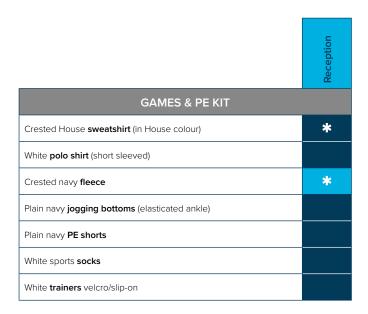

# Year 1 – Year 2 Uniform List

|                                                                         | Year 1 & 2 |
|-------------------------------------------------------------------------|------------|
| SWIMMING KIT                                                            |            |
| Plain, navy swimming costume (crested school swimming costume optional) |            |
| Crested school swimming hat                                             | *          |
| Swimming towel                                                          |            |
| Swimming goggles                                                        |            |
| Crested drawstring bag                                                  | *          |
| GAMES & PE KIT                                                          |            |
| Crested House sweatshirt (in House colour)                              | *          |
| White polo shirt (short sleeved)                                        |            |
| Crested navy <b>fleece</b>                                              | *          |
| Plain navy jogging bottoms (elasticated ankle)                          |            |
| Plain navy <b>PE shorts</b>                                             |            |
| White sports socks                                                      |            |
| White <b>trainers</b> velcro/slip-on                                    |            |