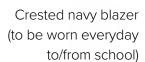

# Winter Uniform

Blue revere neck blouse (short or long sleeved)

Blue v-neck jumper

Grey faux kilt

Grey tights or grey knee high socks

Plain black shoes

Blue revere neck blouse (short or long sleeved)

Blue v-neck jumper

Charcoal grey tailored long trousers

Grey ankle socks

Plain black shoes

Crested navy tailored blazer (to be worn everyday to/from school)

Navy fleece-lined waterproof coat (to be worn over blazer in cold weather)