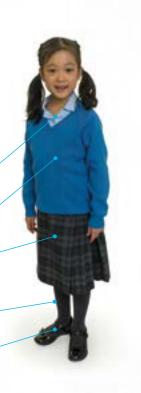

# Winter Uniform

Blue revere neck blouse (short or long sleeved)

Blue v-neck jumper

Grey faux kilt

Grey tights or grey knee high socks

Plain black shoes

Blue revere neck blouse (short or long sleeved)

Blue v-neck jumper

Charcoal grey tailored long trousers

Grey ankle socks

Plain black shoes

Crested navy tailored blazer (to be worn everyday to/from school)

Navy fleece-lined waterproof coat (to be worn over blazer in cold weather)

Crested navy beanie

Crested navy fleece scarf (optional)

Navy fleece gloves (optional)