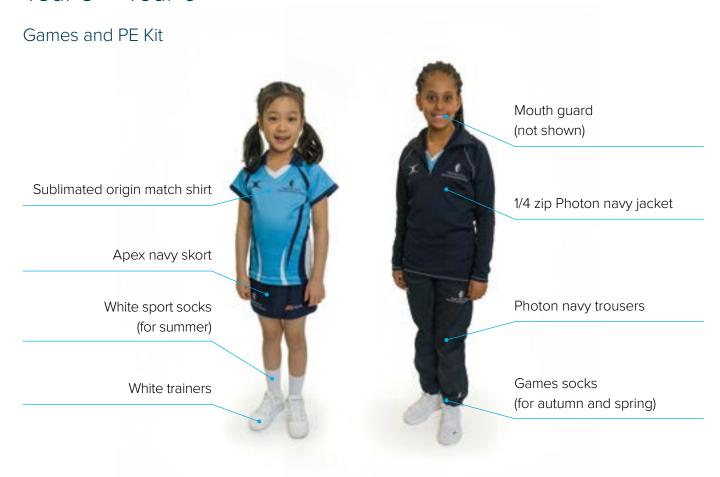

# Year 3 - Year 6 Uniform List

|                                                                                       | Year 3 & 4 | Year 5 & 6 |
|---------------------------------------------------------------------------------------|------------|------------|
| SWIMMING KIT – CLUB, SQUAD & LESSO                                                    | ONS        |            |
| Plain, navy <b>swimming costume</b> (crested school <b>swimming costume</b> optional) |            |            |
| Crested school swimming costume (compulsory for Squad)                                | *          | *          |
| Crested school swimming hat                                                           | *          | *          |
| Swimming towel                                                                        |            |            |
| Swimming goggles                                                                      |            |            |
| Crested drawstring bag                                                                | *          | *          |
| GAMES & PE KIT                                                                        |            |            |
| 1/4 zip Photon navy <b>jacket</b>                                                     | *          | *          |
| Photon navy trousers                                                                  | *          | *          |
| Apex navy <b>skort</b>                                                                | *          | *          |
| Axis navy <b>shorts</b>                                                               | *          | *          |
| Sublimated origin match <b>shirt</b>                                                  | *          | *          |
| Leotard (compulsory for Gym Club and Squad)                                           | *          | *          |
| Plain navy lycra <b>shorts</b> (for under leotard)                                    |            |            |
| Crested navy fleece                                                                   | *          | *          |
| Crested base layer top                                                                | *          | *          |
| Crested base layer leggings                                                           | *          | *          |
| Games <b>socks</b> (for autumn and spring)                                            | *          | *          |
| White sport socks (for summer)                                                        |            |            |
| White trainers                                                                        |            |            |
| <b>Mouth guard</b> (OPRO offer virtual appointment or obtain through dentist)         |            |            |