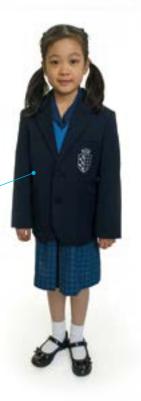

Charcoal grey tailored long trousers

Grey ankle socks

Plain black shoes

Crested navy tailored blazer (to be worn everyday to/from school)

Navy fleece-lined waterproof coat (to be worn over blazer in cold weather)