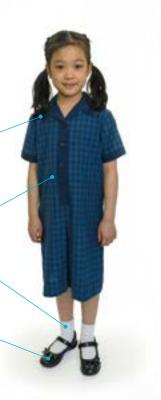

# Summer Uniform

Blue cardigan or blue v-neck jumper (not shown)

Navy summer A-line dress

White ankle socks

Plain black shoes

Blue revere neck blouse (short sleeved)

Blue v-neck tank jumper

Charcoal grey tailored shorts (no cargo shorts)

Grey ankle socks

Plain black shoes

Crested navy tailored blazer (to be worn everyday to/from school)