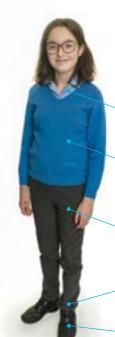

# Summer Uniform

Blue cardigan or blue v-neck jumper (not shown)

Navy summer A-line dress

White ankle socks

Plain black shoes

Blue revere neck blouse (short sleeved)

Blue v-neck tank jumper

Charcoal grey tailored shorts (no cargo shorts)

Grey ankle socks

Plain black shoes

Crested navy tailored blazer (to be worn everyday to/from school)